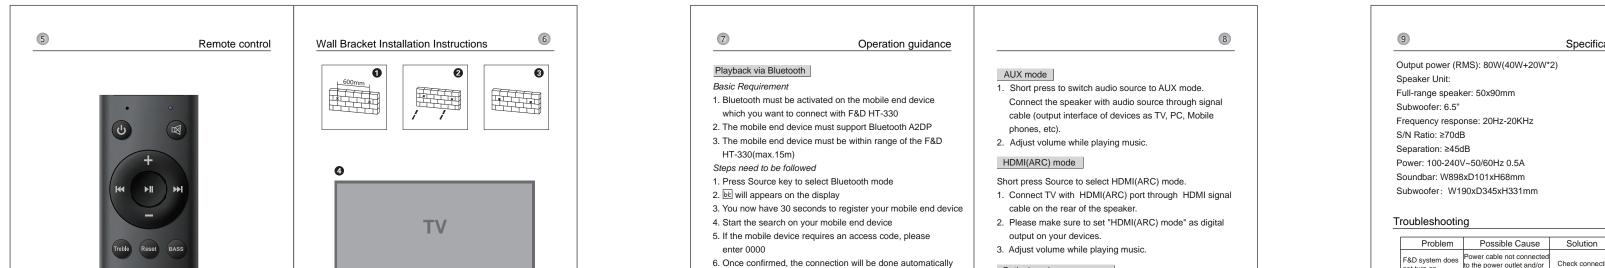

1

| Source    |                                                                                                                                                                                                                                                    |
|-----------|----------------------------------------------------------------------------------------------------------------------------------------------------------------------------------------------------------------------------------------------------|
| FD-SPK026 | <ol> <li>Mark two bolt locations on the wall with 600mm interval at<br/>a level.</li> <li>Drill two holes on the marked locations.</li> <li>Insert two bolts into the rubber stopper, and leave 2mm<br/>outside for hanging the bracket</li> </ol> |
|           |                                                                                                                                                                                                                                                    |