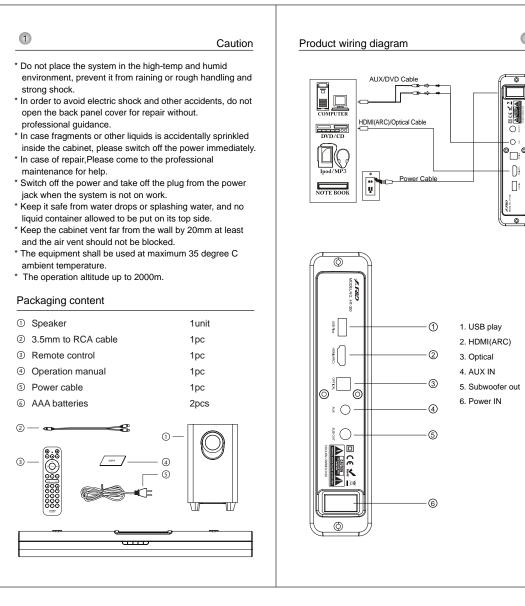

1



| Source    |                                                                                                                                                                                                                                                    |
|-----------|----------------------------------------------------------------------------------------------------------------------------------------------------------------------------------------------------------------------------------------------------|
| FD-SPK026 | <ol> <li>Mark two bolt locations on the wall with 600mm interval at<br/>a level.</li> <li>Drill two holes on the marked locations.</li> <li>Insert two bolts into the rubber stopper, and leave 2mm<br/>outside for hanging the bracket</li> </ol> |
|