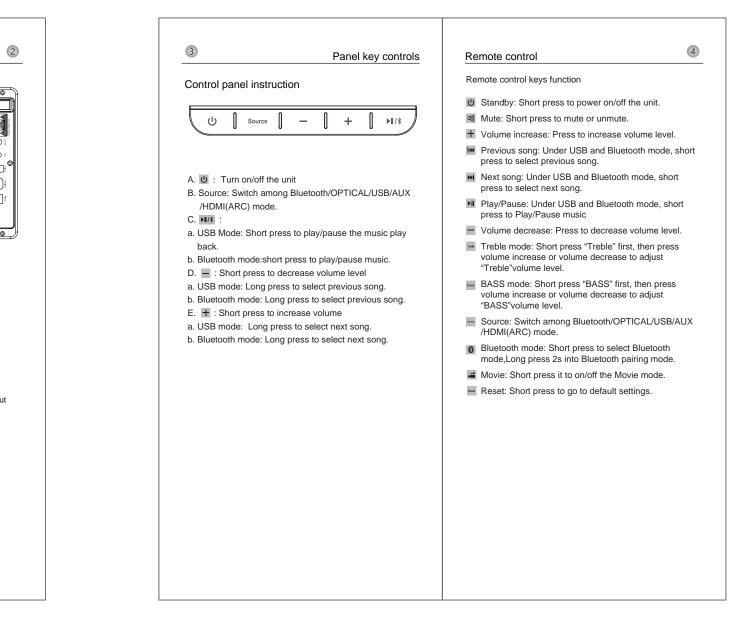

1



| Source    |                                                                                                                                                                                                                                                    |
|-----------|----------------------------------------------------------------------------------------------------------------------------------------------------------------------------------------------------------------------------------------------------|
| FD-SPK026 | <ol> <li>Mark two bolt locations on the wall with 600mm interval at<br/>a level.</li> <li>Drill two holes on the marked locations.</li> <li>Insert two bolts into the rubber stopper, and leave 2mm<br/>outside for hanging the bracket</li> </ol> |
|           |