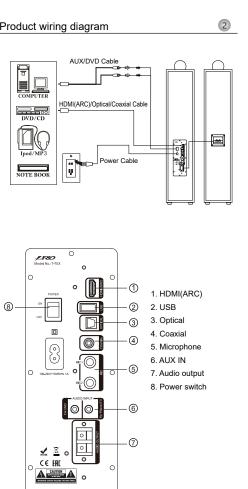

- \* In order to avoid electric shock and other accidents, do not open the back panel cover for repair without.
- professional guidance.
- In case fragments or other liquids is accidentally sprinkled inside the cabinet, please switch off the power immediately.
- \* In case of repair,Please come to the professional maintenance for help.
- \* Switch off the power and take off the plug from the power jack when the system is not on work.
- \* Keep it safe from water drops or splashing water, and no liquid container allowed to be put on its top side.
- \* Keep the cabinet vent far from the wall by 20mm at least and the air vent should not be blocked.

# Packaging content







# Remote control Remote control keys function A. 也: turn on/off unit. B. Source: Switch among BT/OPTICAL/AUX/USB/HDMI (ARC)/Coaxial and FM mode.

4

6

- C. ■:Short press to mute or unmute the sound. Long press to go to default settings.
- D. • : increase or decrease master volume.
- E. Play/Pause 🕨
  - a. USB Mode: Short press for play/pause the music play back.
- b. Bluetooth mode:short press to play/pause music. F. 🖊
  - a. USB mode: Short press to select previous song and long press to select previous folder.
  - b. FM mode: Short press to select previous stored station. c. Bluetooth mode: short press to select previous song.
- G. 🍽 :
  - a. USB mode: Short press to select next song and long press to select next folder.
  - b. FM mode: Short press to select next stored station.
  -