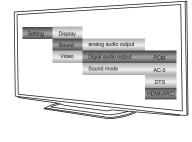

## Optical and Coaxial mode

Short press Source to select Optical or Coaxial mode.

- 1. Connect TV with optical or Coaxial port on the rear of the speaker through optical or Coaxial cable.
- 2. Please make sure to set "PCM mode" as digital output on your devices, such as Blue-ray DVD, TV and Video player, etc. Below as example.
- 3. Adjust volume while playing music.