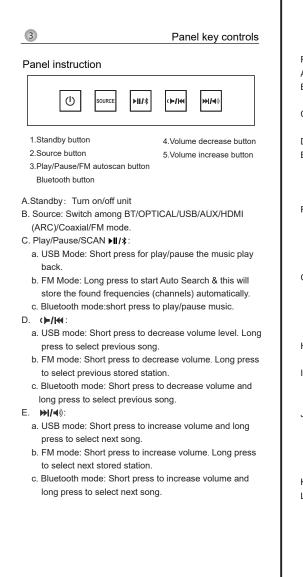

#### AUX mode

- 1. Short press to switch audio source to AUX mode. Connect the speaker with audio source through signal cable (output interface of devices as TV, PC, Mobile phones, etc).
- 2. Adjust volume while playing music.

#### HDMI(ARC) mode

- Short press Source to select HDMI(ARC) mode.
- 1. Connect TV with HDMI(ARC) port through HDMI signal cable on the rear of the speaker.
- 2. Please make sure to set "HDMI(ARC) mode" as digital output on your devices.
- 3. Adjust volume while playing music.

## Optical and Coaxial mode

Short press Source to select Optical or Coaxial mode.

- 1. Connect TV with optical or Coaxial port on the rear of the speaker through optical or Coaxial cable.
- 2. Please make sure to set "PCM mode" as digital output on your devices, such as Blue-ray DVD, TV and Video player, etc. Below as example.
- 3. Adjust volume while playing music.