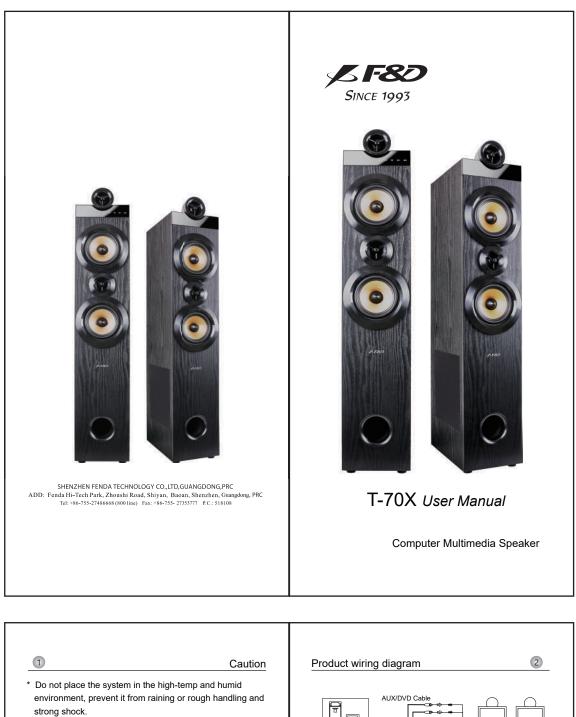

- \* In order to avoid electric shock and other accidents, do not open the back panel cover for repair without.
- professional guidance.
- In case fragments or other liquids is accidentally sprinkled inside the cabinet, please switch off the power immediately.
- \* In case of repair,Please come to the professional maintenance for help.
- \* Switch off the power and take off the plug from the power jack when the system is not on work.
- \* Keep it safe from water drops or splashing water, and no liquid container allowed to be put on its top side.
- \* Keep the cabinet vent far from the wall by 20mm at least and the air vent should not be blocked.

# Packaging content







# Remote control Remote control keys function A. 也: turn on/off unit. B. Source: Switch among BT/OPTICAL/AUX/USB/HDM